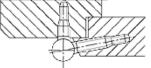

#### Welding test: welded on bolt is bent over by 20°

**Thread:** Pitch 1.8; type: self-forming