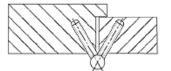

#### Welding test: welded on bolt is bent over by 20°

**Thread:** Pitch 1.8; type: self-forming