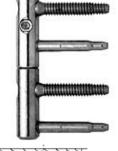

# Hinge 11R-15-000

The 11R hinge from SFS intec is the ideal adjustable hinge for doors and windows

The hinges can be adjusted in height, in their depth and sidewards.

Various covering sleeves add to their aesthetic appeal.

### 200.000 cycle test:

Load-bearing 23 Kg per hinge

|      |      |      | d<br>mm |     |     |      |      |
|------|------|------|---------|-----|-----|------|------|
| 1450 | 92,0 | 46,0 | 45,0    | 8,7 | 7,6 | 28,0 | 24,0 |