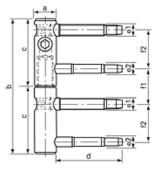

### 200.000 cycle test:

Load-bearing 23 Kg per hinge

|      |      |      | d<br>mm |     |     |      |      |
|------|------|------|---------|-----|-----|------|------|
| 1450 | 92,0 | 46,0 | 45,0    | 8,7 | 7,6 | 28,0 | 24,0 |