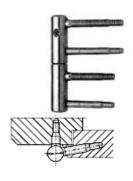

# Hinge 11R-20-009

The 11R hinge from SFS intec is the ideal adjustable hinge for doors and windows.

The hinges can be adjusted in height, in their depth and sidewards.  $% \left( 1\right) =\left( 1\right) \left( 1\right)$ 

Various covering sleeves add to their aesthetic appeal.

## Welding test:

welded on bolt is bent over by 20°