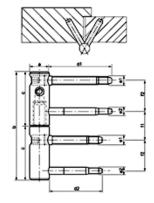

### 200.000 cycle test:

Load-bearing 40 Kg per hinge

| а    | b     | C    | d1   | d2   | e1  | <b>e2</b> | f1   | f2   |
|------|-------|------|------|------|-----|-----------|------|------|
| mm   | mm    | mm   | mm   | mm   | mm  | mm        | mm   | mm   |
| 20,0 | 112,0 | 56,0 | 65,0 | 55,0 | 9,5 | 8,4       | 29,0 | 32,0 |